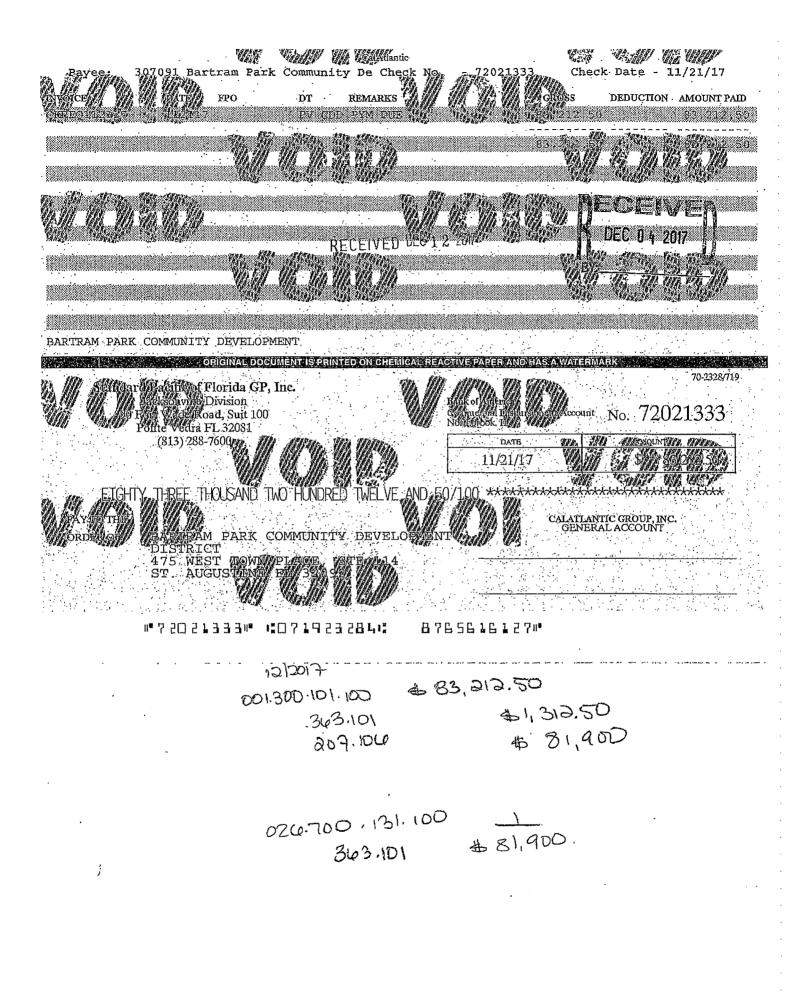

## C. Approval of Check Register

Mr. Oliver stated included in your agenda package is a copy of the check register. Ms. Evert was reimbursed for FedEx delivery costs incurred for official CDD business. She will recuse herself from voting for this item.

On MOTION by Mr. Brown seconded by Ms. Nero with Ms. Evert abstaining because of conflict of interest on Check #839 in the amount of \$9.28 was approved.

Mr. Haber stated we will have Pat complete a conflict of interest form and attach it to the minutes of this meeting.

On MOTION by Ms. Evert seconded by Ms. Nero with all in favor the Balance of the Check Register Minus Check #839 was approved.